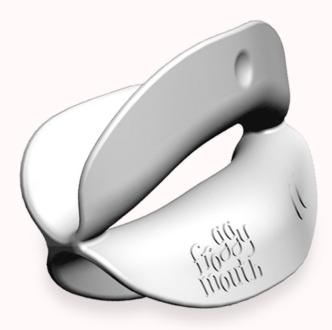

# CORRECT TONGUE POSTURE AND RESTORE NASAL BREATHING IN 15 MINUTES PER DAY

#### FROGGYMOUTH IS THE FIRST ANOETIC\* MYOFUNCTIONAL REHABILITATION DEVICE.

In a few weeks, FroggyMouth prevents **atypical swallowing** and allows secondary swallowing to take place, encouraging **nasal breathing**.

It is the only device that prevents a lip seal from forming, which is an essential element of atypical swallowing. By preventing any form of sucking, it perpetuates functional reeducation and thus the **stability of your treatments**.

Designed by Dr. Fellus at Robert Debré Hospital in Paris, France, this device is manufactured entirely in France, complies with ISO13485, and is CE and FDA certified.

\* expressed non-consciously